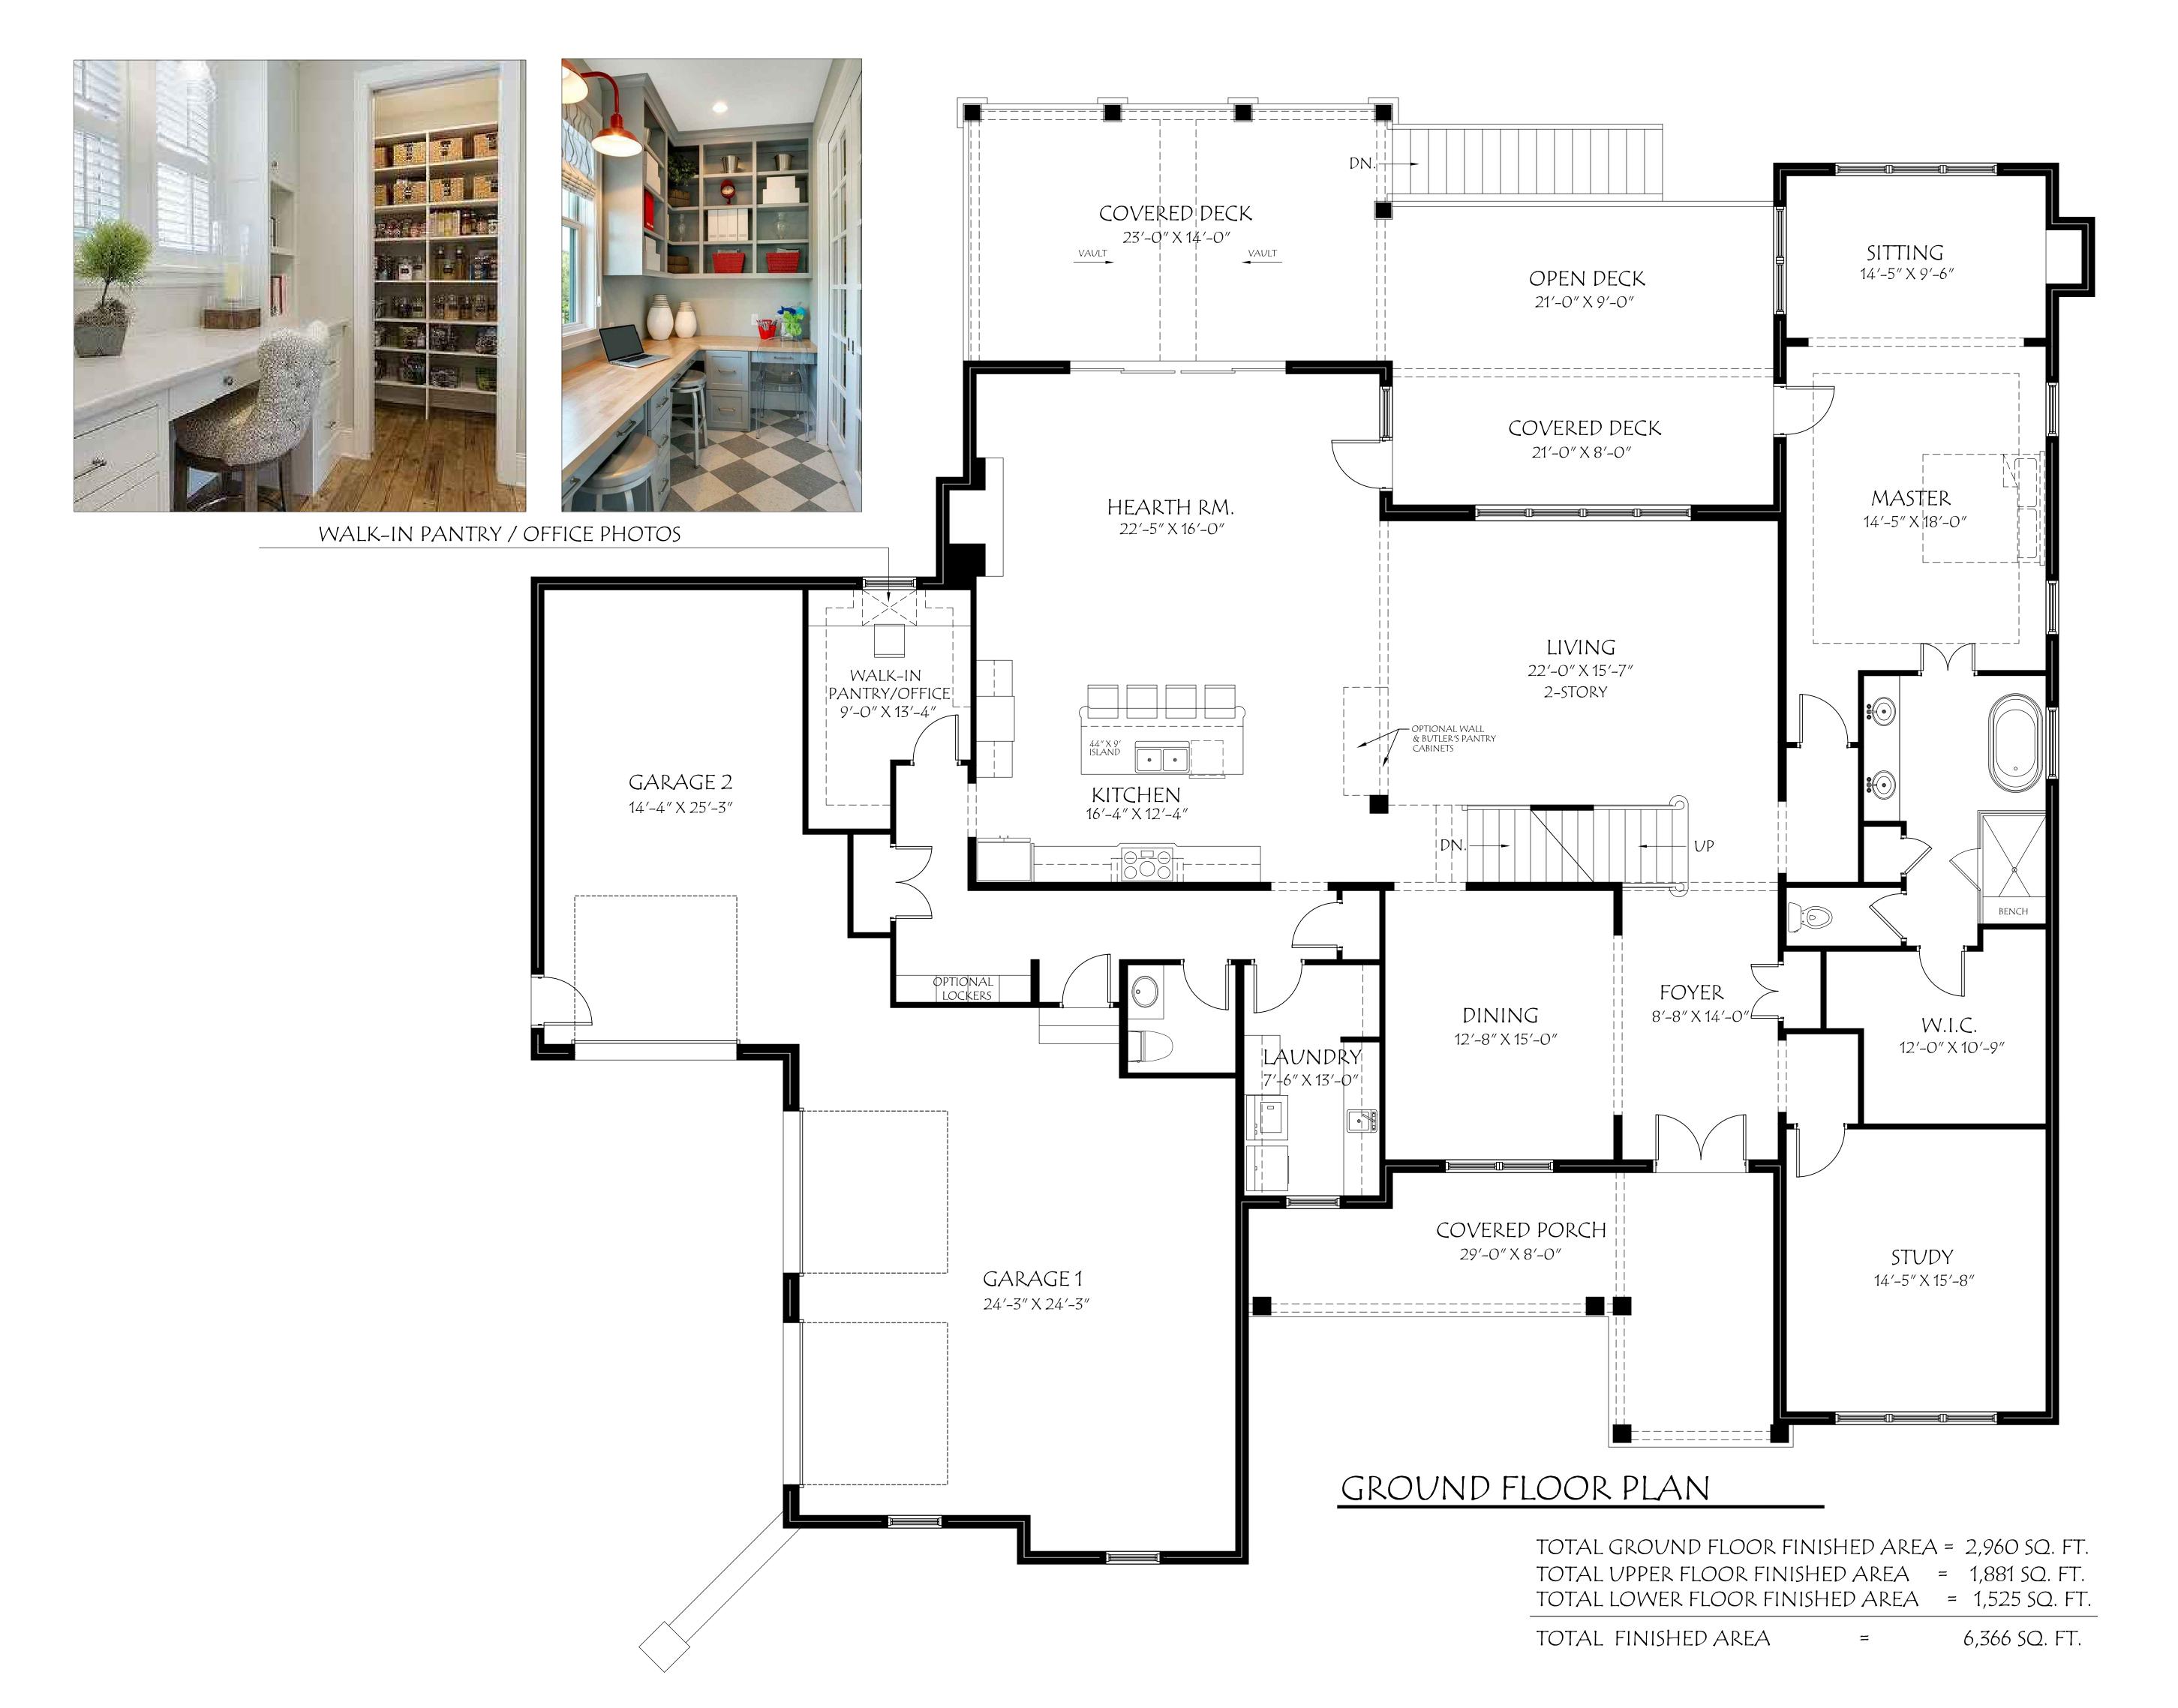

Date 5/1/18

| No. | Description | Date |
|-----|-------------|------|
|     |             |      |
|     |             |      |
|     |             |      |
|     |             |      |
|     |             |      |
|     |             |      |
|     |             |      |
|     |             |      |
|     |             |      |
|     |             |      |
|     |             |      |
|     | ·           |      |

| <b>A</b> -     | -5    |
|----------------|-------|
| Project number | 2018- |
| Date           | 5/    |

| No. | Description | Dat |
|-----|-------------|-----|
|     |             |     |
|     |             |     |
|     |             |     |
|     |             |     |
|     |             |     |
|     |             |     |
|     |             |     |
|     |             |     |
|     |             |     |
|     |             |     |
|     |             |     |
|     |             |     |
|     |             |     |
|     | CD          |     |
|     | CB          |     |

| <b>A-</b>      | 6      |
|----------------|--------|
| Project number | 2018-0 |
| Date           | 5/1    |